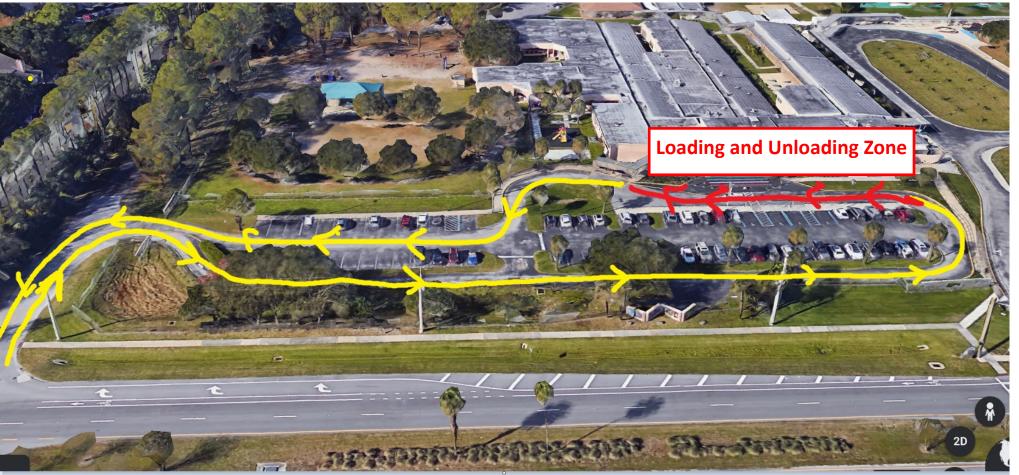

## **AM Procedures**

- 1. School Opens at 8:00 am
- 2. Safety Patrol or Staff will open Car

  Door
  - 3. Students enter main entrance