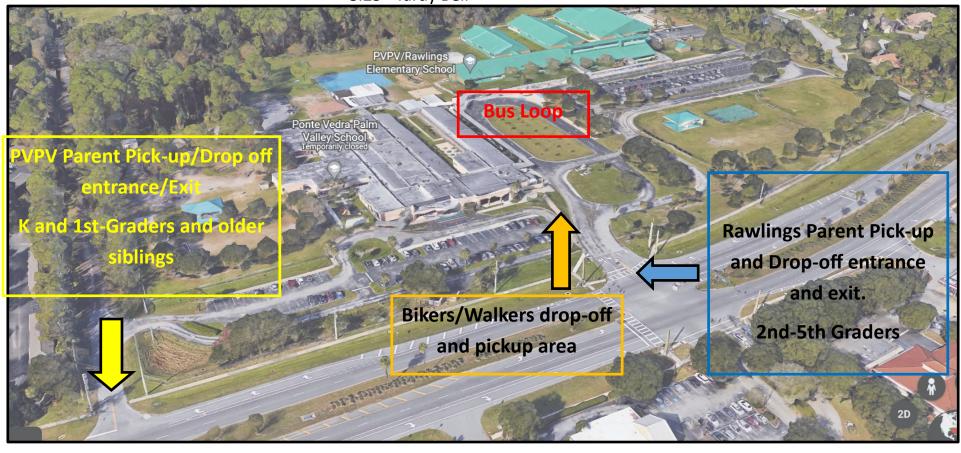

## **AM Procedures**

- 1. School Opens at 8:00 am
- 2. Safety Patrol or Staff will open Car

  Door
  - 3. Students enter main entrance

## **PM Procedures**

- All PVPV Kindergarten, 1st Grade, and their older siblings will wait in PVPV Cafeteria at designated table.
- 2. Please have Car Rider Card on rear-view mirror for us to call names.
- 3. Pull all the way to the front.