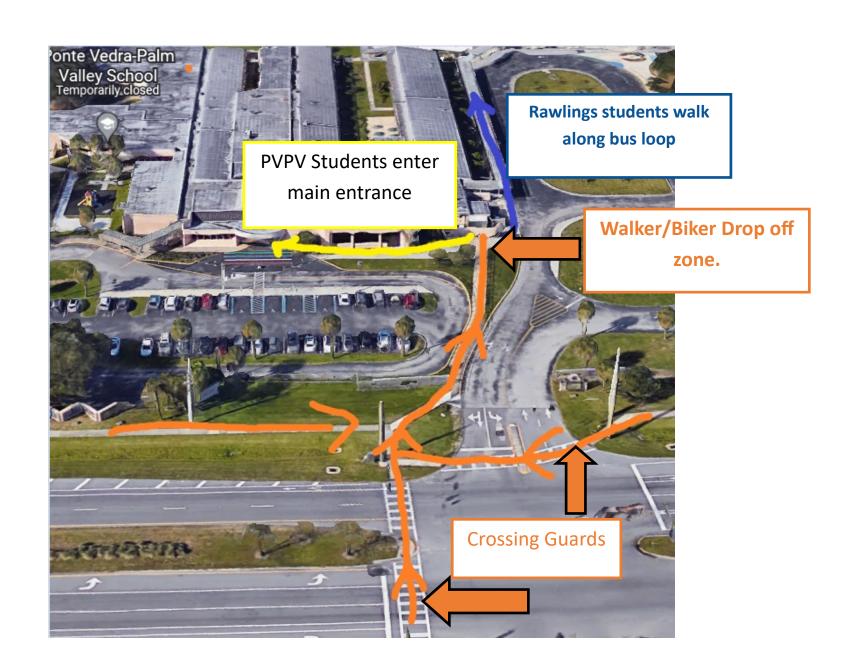

## **AM Procedures**

- 1. School Opens at 8:00 am
- 2. Safety Patrol or Staff will open Car

  Door
  - 3. Students enter main entrance