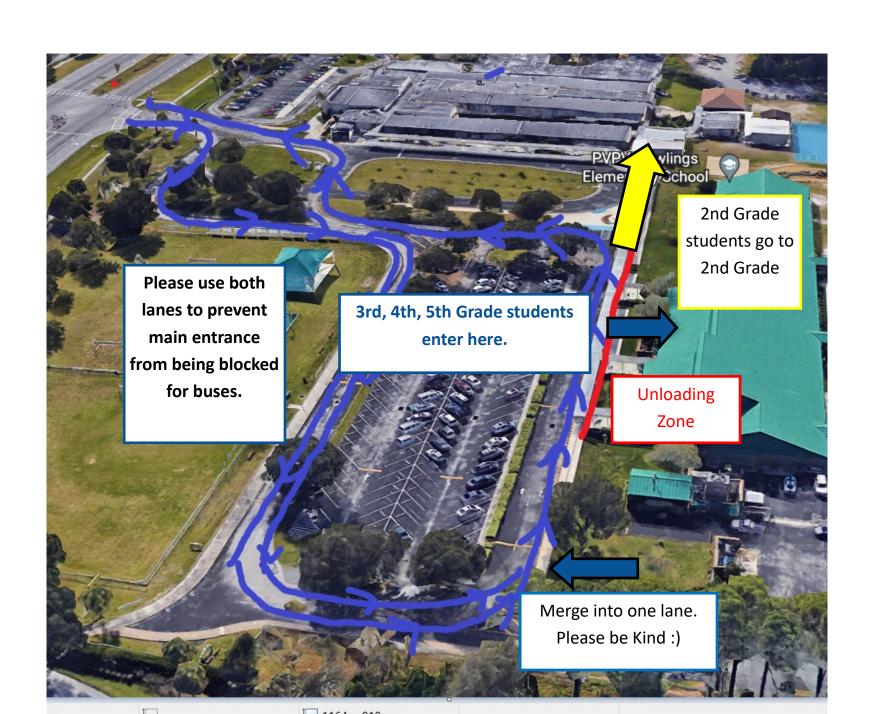

## **AM Procedures**

- 1. School Opens at 8:00 am
- 2. Safety Patrol or Staff will open Car

  Door
  - 3. Students enter main entrance